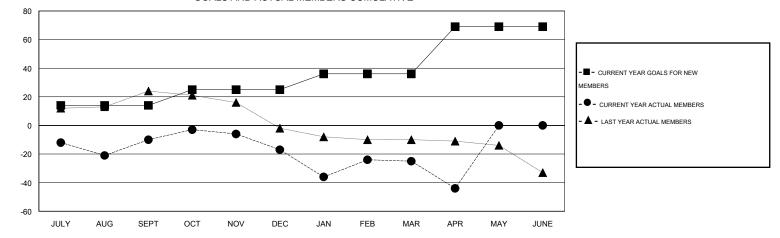

#### GOALS AND ACTUAL MEMBERS CUMULATIVE

| DROPPED CLUBS: 1 |     | 24 CLUBS OF 39 ADDED 1 OR MORE | GENDER DISTRIBUTION |              |     |
|------------------|-----|--------------------------------|---------------------|--------------|-----|
|                  |     | NEW MEMBERS                    | MALE                | 564 (64.16%) |     |
| DROPPED MEMBERS  |     |                                | FEMALE              | 315 (35.84%) |     |
| DECEASED         | 11  | CLICK HERE FOR HEALTH          | FAMILY UNIT MEMBERS |              | 207 |
| CLUB CANCELLED   | 7   | ASSESSMENT DATA                | HEAD OF HOUSEHOLD   |              | 103 |
| OTHER            | 135 |                                |                     |              |     |
| TOTAL            | 153 |                                | NON-ILAD OF HOUSERC |              | 104 |